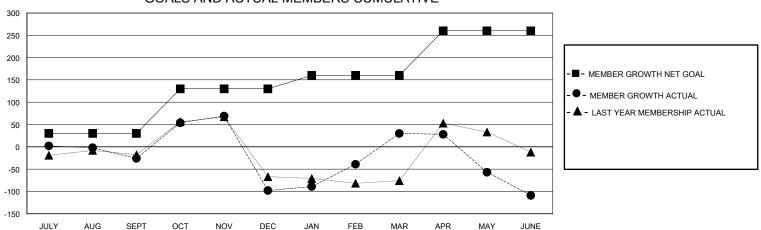

| Clubs                 |               |           |               | Members               |                       |                         |                                                    |
|-----------------------|---------------|-----------|---------------|-----------------------|-----------------------|-------------------------|----------------------------------------------------|
| RESULTS FOR 2019-2020 |               |           |               | RESULTS FOR 2019-2020 |                       |                         |                                                    |
| QUARTER               | NEW CLUB GOAL | NEW CLUBS | DROPPED CLUBS | QUARTER MEMB          | ER GROWTH NET<br>GOAL | MEMBER GROWTH<br>ACTUAL | DROPPED<br>MEMBERS ACTUAL<br>(including transfers) |
| JULY/AUG/SEPT         | 1             | 0         | 2             | JULY/AUG/SEPT         | 30                    | 45                      | 66                                                 |
| OCT/NOV/DEC           | 2             | 3         | 5             | OCT/NOV/DEC           | 100                   | 161                     | 231                                                |
| JAN/FEB/MAR           | 1             | 2         | 0             | JAN/FEB/MAR           | 30                    | 158                     | 25                                                 |
| APR/MAY/JUNE          | 2             | 2         | 0             | APR/MAY/JUNE          | 100                   | 228                     | 352                                                |

## GOALS AND ACTUAL MEMBERS CUMULATIVE

| DROPPED CLUBS: 7 |     | 60 CLUBS OF 85 ADDED 1 OR MORE<br>NEW MEMBERS | GENDER DISTRIBUTION        |                |     |
|------------------|-----|-----------------------------------------------|----------------------------|----------------|-----|
|                  |     |                                               | MALE                       | 1,068 (39.78%) |     |
|                  |     |                                               | FEMALE                     | 1,617 (60.22%) |     |
| DROPPED MEMBERS  |     |                                               |                            |                |     |
| DECEASED         | 5   | CLICK HERE FOR CUMULATIVE                     | TOTAL FAMILY UNIT MEMBERS  |                | 492 |
| CLUB CANCELLED   | 63  | MEMBERSHIP DATA                               |                            |                |     |
| OTHER            | 606 |                                               | FAMILY MEMBERS PAYING HALF |                | 263 |
| TOTAL            | 674 |                                               | 0020                       |                |     |