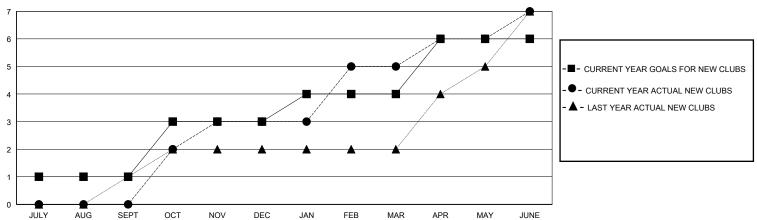

| Clubs                 |               |           |               | Members               |                       |                         |                                                    |
|-----------------------|---------------|-----------|---------------|-----------------------|-----------------------|-------------------------|----------------------------------------------------|
| RESULTS FOR 2019-2020 |               |           |               | RESULTS FOR 2019-2020 |                       |                         |                                                    |
| QUARTER               | NEW CLUB GOAL | NEW CLUBS | DROPPED CLUBS | QUARTER MEMB          | ER GROWTH NET<br>GOAL | MEMBER GROWTH<br>ACTUAL | DROPPED<br>MEMBERS ACTUAL<br>(including transfers) |
| JULY/AUG/SEPT         | 1             | 0         | 2             | JULY/AUG/SEPT         | 30                    | 45                      | 66                                                 |
| OCT/NOV/DEC           | 2             | 3         | 5             | OCT/NOV/DEC           | 100                   | 161                     | 231                                                |
| JAN/FEB/MAR           | 1             | 2         | 0             | JAN/FEB/MAR           | 30                    | 158                     | 25                                                 |
| APR/MAY/JUNE          | 2             | 2         | 0             | APR/MAY/JUNE          | 100                   | 228                     | 352                                                |

## GOALS AND ACTUAL NEW CLUBS CUMULATIVE